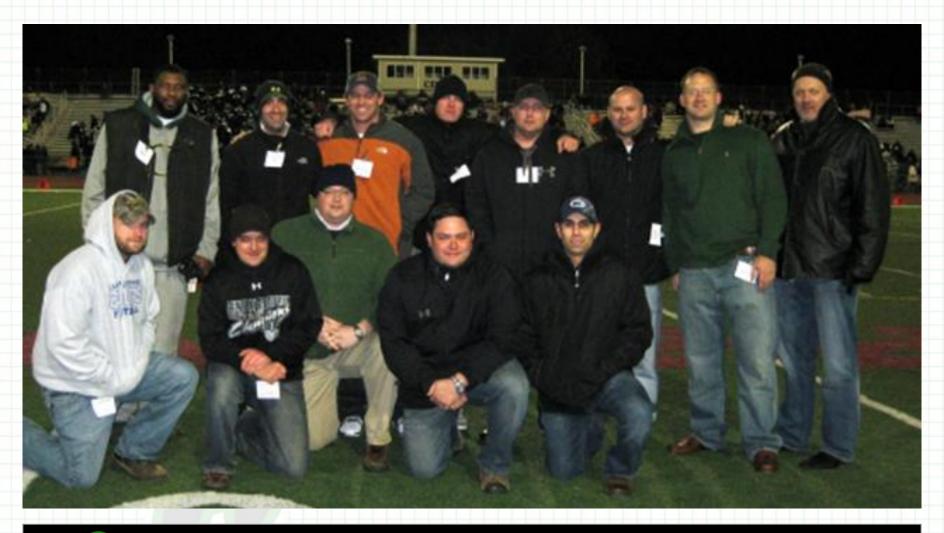

1997 - 1998



## 1997 CD Football Season

The 1997 Rams, under their new skipper, Coach George Chaump, enjoyed one of the most successful and memorable seasons in school history. Although CD had only been to the playoffs once in its school history prior to that season, the 1997 Rams set their sights high as they entered the postseason, winning the district championship in convincing fashion and advancing all the way to the state semifinals, something that had never been done by any other Rams team. Along the way, they put Central Dauphin football back on the map and set the stage for great success on the gridiron in years to come.

## "District 3AAAA Champions"



Football: Row 1: K. Childs, A. Connely, R. Garcia, K. Snyder, J. Lee, B. Kautter, M. Sage, J. Zimmerman, C. Burnell, A. Ko