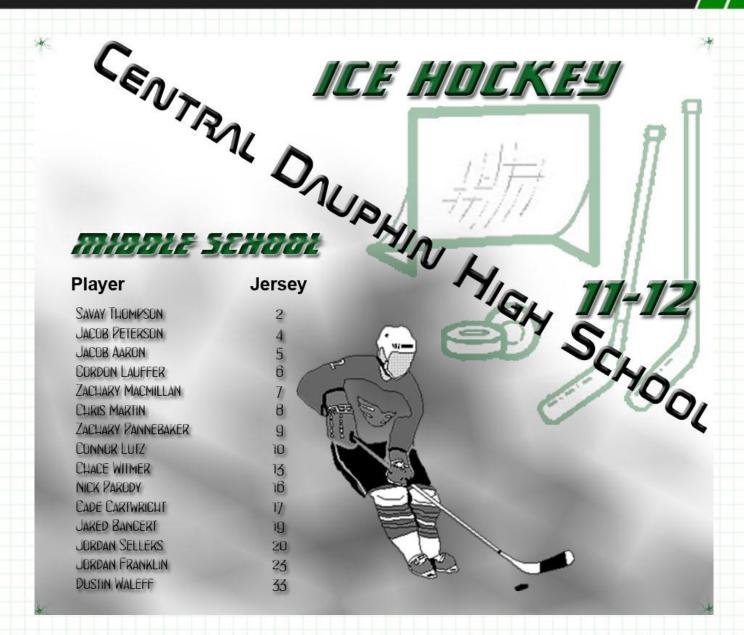

2011 - 2012

Ice Hockey Season Special Report

Click here to view the video

**Varsity Team** 

Middle School Team

CENTRAL DAUPHIN HIGH ICE HOCKEY

| i iuyei           | ocisey |
|-------------------|--------|
| KEVIN CARTWRIGHT  | 17     |
| KYLE FORNEY       | 21     |
| MARC FROMHERZ     | 29     |
| ZACHARY KENNO     | 20     |
| TREVOR LAUFFER    | ×2 21  |
| SPENCER MARKOWITZ | 48     |
| JOSEPH HECKMAN    | 5      |
| CRAYSON O'CONNELL | 15     |
| ALEX PANKIW       | 8      |

JUSTIN STOCKDALE ADAM FINDLE ALEX WHITE

20

DEAN ZEKBY

AUSTIN PATION ERIC SIMON