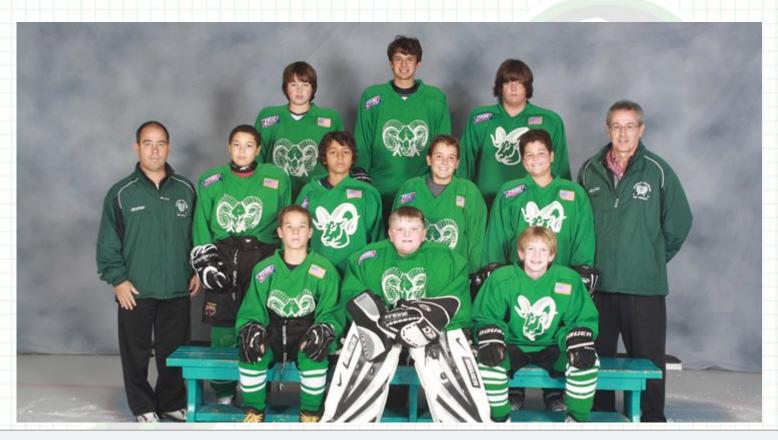

2011 - 2012

Ice Hockey Season Special Report

Click here to view the video

**Varsity Team** 

Middle School Team

CENTRAL DAUPHIN HIGH ICE HOCKEY

| i iuyei           | ocisey |
|-------------------|--------|
| KEVIN CARTWRIGHT  | 17     |
| KYLE FORNEY       | 21     |
| MARC FROMHERZ     | 29     |
| ZACHARY KENNO     | 20     |
| TREVOR LAUFFER    | ×2 21  |
| SPENCER MARKOWITZ | 48     |
| JOSEPH HECKMAN    | 5      |
| CRAYSON O'CONNELL | 15     |
| ALEX PANKIW       | 8      |