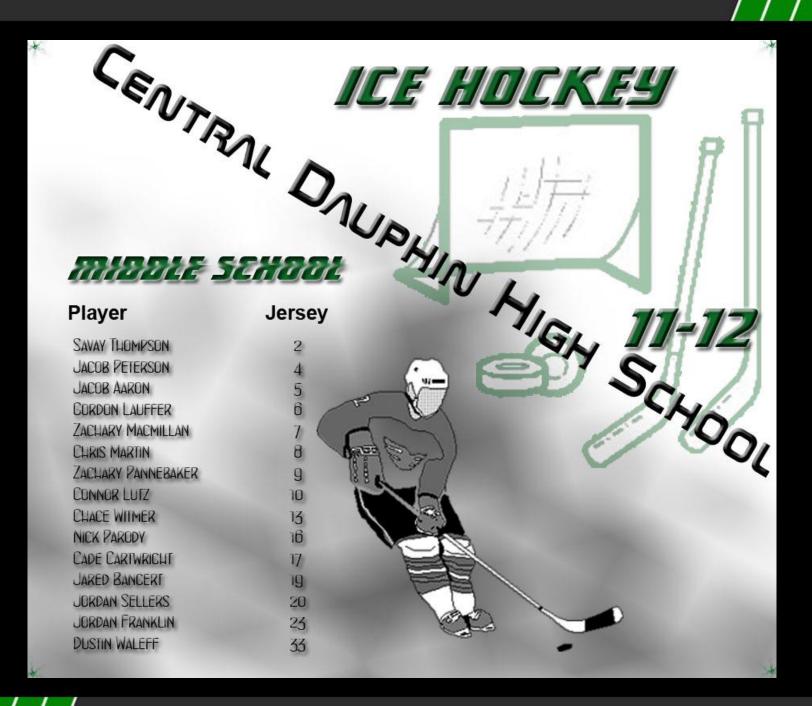

2011 - 2012

Ice Hockey Season Special Report

Click here to view the video

**Varsity Team** 

Middle School Team

CENTRAL DAUPHIN HIGH ICE HOCKEY

| i iuyei           | ocisey |
|-------------------|--------|
| KEVIN CARTWRIGHT  | 17     |
| KYLE FORNEY       | 21     |
| MARC FROMHERZ     | 29     |
| ZACHARY KENNO     | 20     |
| TREVOR LAUFFER    | ×2 21  |
| SPENCER MARKOWITZ | 48     |
| JOSEPH HECKMAN    | 5      |
| CRAYSON O'CONNELL | 15     |
| ALEX PANKIW       | 8      |

## **News Photos**

CENTRAL DAUBHIN HIGH *ICE HOCKEY* 

SCHOOL

DEAN ZEKBY

| riayei            | Jeise |
|-------------------|-------|
| KEVIN CARTWRIGHT  | 17    |
| KYLE FORNEY       | 21    |
| MARC FROMHERZ     | 29    |
| ZACHARY KENNO     | 20    |
| TREVOR LAUFFER    | 21    |
| SPENCER MARKOWITZ | 48    |
| JOSEPH HECKMAN    | 5     |
| CRAYSON O'CONNELL | 15    |
| ALEX PANKIW       | 8     |
| AUSTIN PATION     | 1     |
| ERIC SIMON        | 6     |
| JUSTIN STOCKDALE  | 18    |
| ADAM FIRPLE       | 7     |
| ALEX WHITE        | 30    |