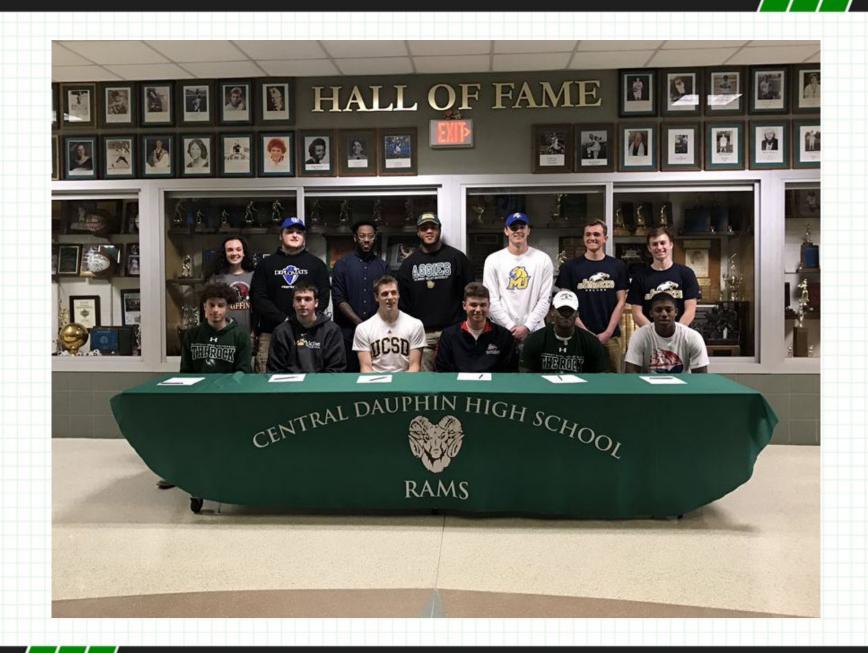

### **National Letter of Intent Day**

The following students participated in the National Letter of Intent and Division III recognition today.

Trey Paul – Shippensburg/Football

Terrell Gabriel - Slippery Rock/Football

Dalton Oates - Shippensburg/Baseball

Gabriel Avillion - University of California-San Diego/Volleyball

Ethan Gardner – Lees-McRae College/Volleyball

Zachary Wise - Slippery Rock/Track and Field

Jacob Grove - Juniata College/Soccer

Max Muller – Juniata College/Soccer

Tyler Hohenshelt – Misericordia University/Lacrosse

Evans Childs - Delaware Valley/Football

Jordan Sellers - Franklin and Marshall/Football

Biranna Polly – Gwynedd Mercy University/Softball

This was posted on 4-13-2017